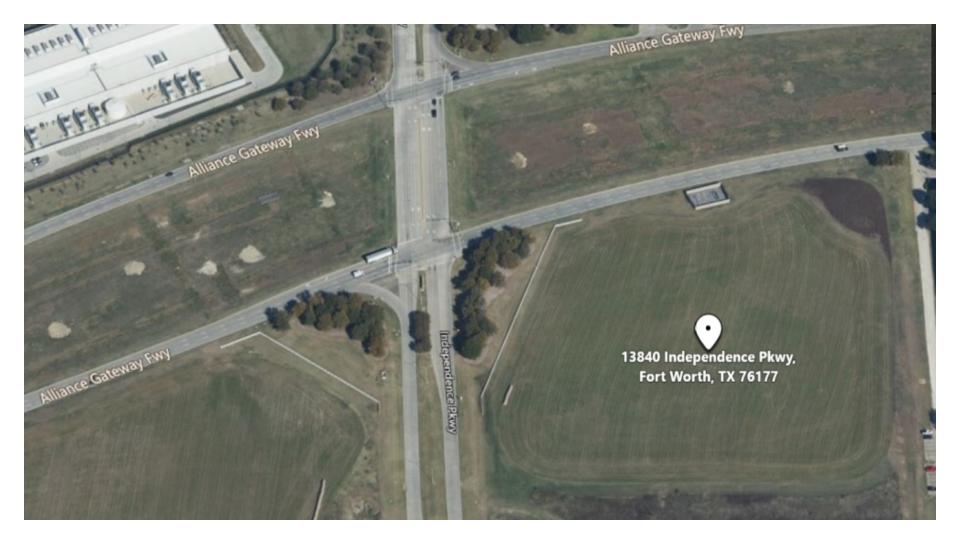

# TAX ABATEMENT REQUEST

#### MP MAGNETICS LLC



#### Project Location: 13840 Independence Parkway, Fort Worth



## **Project Summary:**

- MP Magnetics LLC manufactures rare earth magnets and related materials for technology products. Their facility will produce magnets sufficient to power approximately 500,000 EV motors per year
- Proposed location of a 200,000 square foot office, product development center and manufacturing facility
- Investment of \$40M in building and \$60M in BPP
- Add a minimum of 30 FT jobs in the first year and 60 additional over remaining six yrs; avg. salary \$80,390
- Completion of improvements by end of 2023

## Request for Incentives:

- MP Materials Corp. (parent company) is headquartered in Las Vegas, Nevada; the company's rare earth materials are mined and processed in Mountain Pass, California-
- MP Materials to add additional facility in North Texas to serve as a