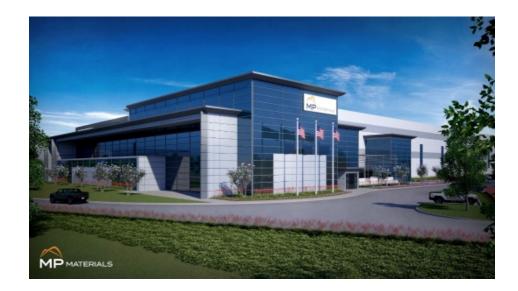

## **Project Summary:**

- MP Magnetics LLC manufactures rare earth magnets and related materials for technology products. Their facility will produce magnets sufficient to power approximately 500,000 EV motors per year
- Proposed location of a 200,000 square foot office, product development center and manufacturing facility
- Investment of \$40M in building and \$60M in BPP
- Add a minimum of 30 FT jobs in the first year and 60 additional over remaining six yrs; avg. salary \$80,390
- Completion of improvements by end of 2023